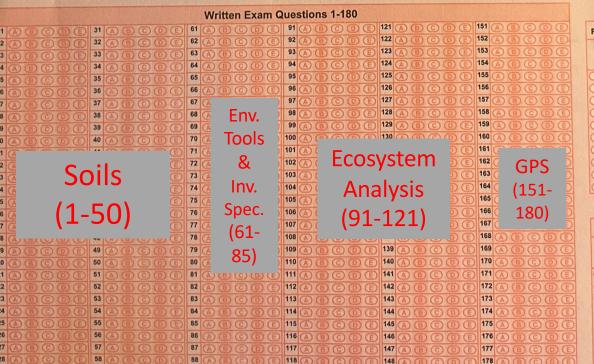

| 3214    | 00000000000                | 3214    | 1 |
| 16              | 3241    | 000000000000               | 3241    | 1 |
| 17              | 3412    | 00000000000                | 3412    | 1 |
| 18              | 3421    | 00000000000                | 3421    | 1 |
| 19              | 4123    | 00000000000                | 4123    |   |
| 20              | 4132    | 00000000000                | 4132    |   |
| 21              | 4213    | 00000000000                | 4213    |   |
| 22              | 4231    | 00000000000                | 4231    |   |
| 23              | 4312    | 00000000000                | 4312    |   |
| 24              | 4321    | 00000000000                | 4321    |   |
|                 |         | 1 2 3 4 5 6 7 8 9 10 11 12 |         |   |



119

Water
Quality
(4-6)