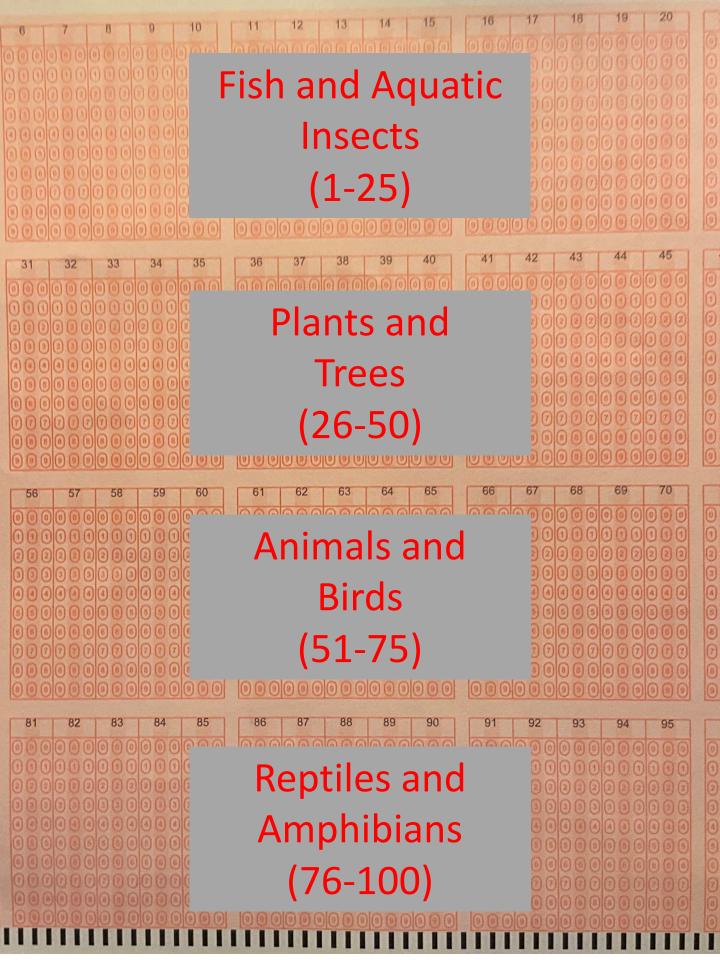

000000000                | 3214    | 1 |
| 16              | 3241    | 000000000000               | 3241    | 1 |
| 17              | 3412    | 00000000000                | 3412    | 1 |
| 18              | 3421    | 00000000000                | 3421    | 1 |
| 19              | 4123    | 00000000000                | 4123    |   |
| 20              | 4132    | 00000000000                | 4132    |   |
| 21              | 4213    | 00000000000                | 4213    |   |
| 22              | 4231    | 00000000000                | 4231    |   |
| 23              | 4312    | 00000000000                | 4312    |   |
| 24              | 4321    | 00000000000                | 4321    |   |
|                 |         | 1 2 3 4 5 6 7 8 9 10 11 12 |         |   |



119

Water
Quality
(4-6)